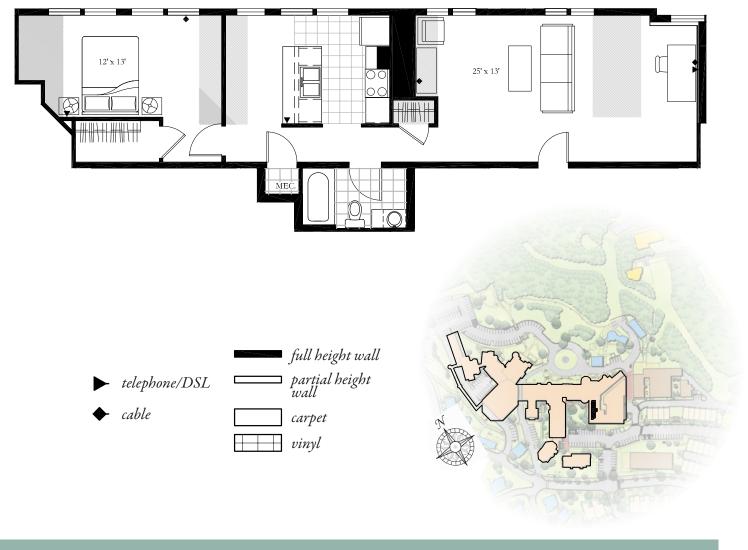

## **UNIT 314** 1 Bedro

| 0111 314  | application fee | holding deposit | security deposit   |
|-----------|-----------------|-----------------|--------------------|
| 1 Bedroom |                 |                 |                    |
| 1 Bath    | pet deposit     | monthly rent    | monthly pet rent   |
| 1 Study   |                 |                 |                    |
| 656 SF    |                 | parking         | electric utilities |